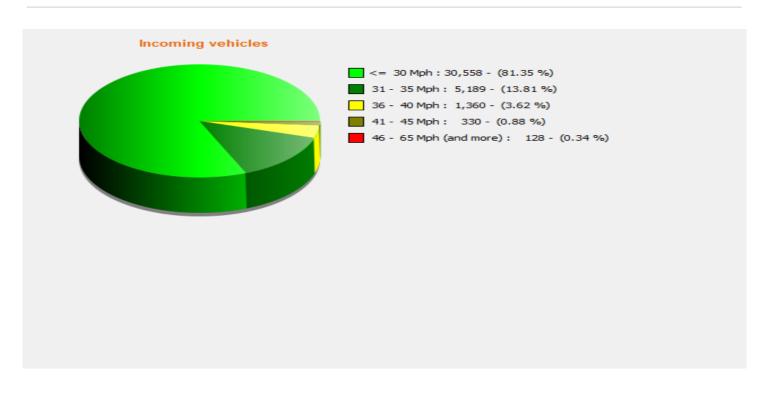

DÉTECTER • INFORMER • SÉCURISER

Start date: Saturday, September 7, 2024 12:00 AM End date: Friday, November 15, 2024 7:00 PM

Location: #1 Weston Road

**Comments:** Speed compliance during this campaign was

81.35%, interestingly the exact same percentage as the previous campaign at this location. This campaign, however, displays lower percentages of vehicles travelling between 31-35mph, but a higher percentage of vehicles travelling at 36mph and above.